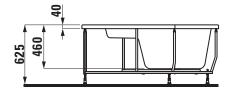

#### TECHNICAL DATA

| TECHNICAL DA          | IA                                                 |                     |                                                |
|-----------------------|----------------------------------------------------|---------------------|------------------------------------------------|
| Order no.             | 24250.7                                            | Weight              | Charge 000, 615 – 48,0 kg                      |
| Certified to          | EN 14516 (EN 198), EN 232, EN 12764                |                     | Charge 605, 635-695 – 73,5 kg                  |
| Dimensions            | 1980 x 1450 mm                                     | Mounting acc. incl. | Charge 605, 635-695 – waste and overflow,      |
| Depth                 | 460 mm                                             |                     | chromed                                        |
| Use capacity          | 180 litre (total: 250 litre)                       | Mounting acc. excl. | Charge 000, 615 - waste and overflow, chromed  |
| Specification         | Bathtub made of sanitary acrylic of 4-5 mm         |                     | order no. 29511.0                              |
|                       | for the corner with Corner-panel. With aluminium   |                     | Charge 000, 615 - combined water inlet and     |
|                       | frame and standard wall fixing elements            |                     | overflow, chromed, order no. 29511.1           |
|                       | Charge 000 - without whirl system, without         |                     | Charge 605, 635-695 - combined water inlet and |
|                       | waste and overflow                                 |                     | overflow, chromed, order no. 29511.2           |
| Special specification | Bathtub without whirl system, with sensor control: |                     | Exclusive anchors and strip clamps             |
|                       | Charge 615 – bathtub with LED light, without       |                     | order no. 29553.7                              |
|                       | waste and overflow                                 |                     | Noise control band, order no. 29555.1          |
|                       |                                                    | Colours             | 000 – White                                    |
|                       | Bathtub with whirl system, with sensor control:    |                     |                                                |
|                       | Charge 605 – Whirlpool with air massage            |                     |                                                |
|                       | Charge 635 – Whirlpool with hydro massage          |                     |                                                |
|                       | Charge 645 – Whirlpool with air and hydro          |                     |                                                |
|                       | massage                                            |                     |                                                |
|                       | Charge 675 – Whirlpool with air and hydro          |                     |                                                |
|                       | massage and LED light                              |                     |                                                |
|                       | Charge 695 – Whirlpool with air and hydro          |                     |                                                |
|                       | massage, disinfection system and LED light         |                     |                                                |

#### TECHNICAL DRAWINGS / S 1 : 40