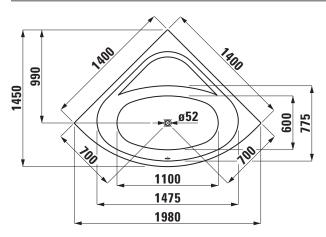

#### TECHNICAL DATA

| TECHNICAL DA          | IA                                                 |                     |                                                |
|-----------------------|----------------------------------------------------|---------------------|------------------------------------------------|
| Order no.             | 24250.7                                            | Weight              | Charge 000, 615 – 48,0 kg                      |
| Certified to          | EN 14516 (EN 198), EN 232, EN 12764                |                     | Charge 605, 635-695 – 73,5 kg                  |
| Dimensions            | 1980 x 1450 mm                                     | Mounting acc. incl. | Charge 605, 635-695 – waste and overflow,      |
| Depth                 | 460 mm                                             |                     | chromed                                        |
| Use capacity          | 180 litre (total: 250 litre)                       | Mounting acc. excl. | Charge 000, 615 - waste and overflow, chromed  |
| Specification         | Bathtub made of sanitary acrylic of 4-5 mm         |                     | order no. 29511.0                              |
|                       | for the corner with Corner-panel. With aluminium   |                     | Charge 000, 615 - combined water inlet and     |
|                       | frame and standard wall fixing elements            |                     | overflow, chromed, order no. 29511.1           |
|                       | Charge 000 - without whirl system, without         |                     | Charge 605, 635-695 - combined water inlet and |
|                       | waste and overflow                                 |                     | overflow, chromed, order no. 29511.2           |
| Special specification | Bathtub without whirl system, with sensor control: |                     | Exclusive anchors and strip clamps             |
|                       | Charge 615 – bathtub with LED light, without       |                     | order no. 29553.7                              |
|                       | waste and overflow                                 |                     | Noise control band, order no. 29555.1          |
|                       |                                                    | Colours             | 000 – White                                    |
|                       | Bathtub with whirl system, with sensor control:    |                     |                                                |
|                       | Charge 605 – Whirlpool with air massage            |                     |                                                |
|                       | Charge 635 – Whirlpool with hydro massage          |                     |                                                |
|                       | Charge 645 – Whirlpool with air and hydro          |                     |                                                |
|                       | massage                                            |                     |                                                |
|                       | Charge 675 – Whirlpool with air and hydro          |                     |                                                |
|                       | massage and LED light                              |                     |                                                |
|                       | Charge 695 – Whirlpool with air and hydro          |                     |                                                |
|                       | massage, disinfection system and LED light         |                     |                                                |

#### TECHNICAL DRAWINGS / S 1 : 40